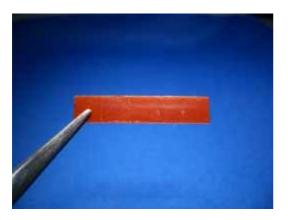

The positioning stickers are already cut into five pieces which you can peel off and use as needed.

\* Includes one spare piece.

[1] Peel off a sticker.

[2] Align each sticker with a corner of the foot pattern on the user board and attach.