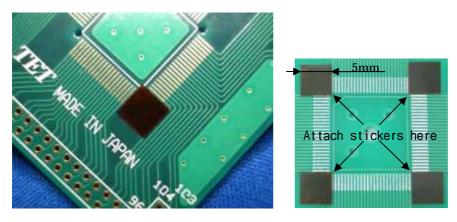

## How to Attach the Positioning Stickers

The positioning stickers are used to help align the TQPACK or NQPACK with the foot pattern on the user board. Follow the instructions below to attach the stickers.

The positioning stickers are already cut into five pieces which you can peel off and use as needed.

\* Includes one spare piece.



[1] Peel off a sticker.



[2] Align each sticker with a corner of the foot pattern on the user board and attach.



[3] When attaching, take care to align the stickers accurately with the foot pattern lines at each corner.

It is sufficient just to align with two diagonals if there in not enough space on the circuit board.



[4] Attach stickers at each of the four corners.