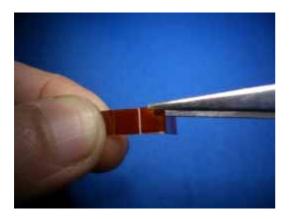

The positioning stickers are already cut into five pieces which you can peel off and use as needed.

\* Includes one spare piece.

[1] Peel off a sticker.

[2] Align each sticker with a corner of the foot pattern on the user board and attach.