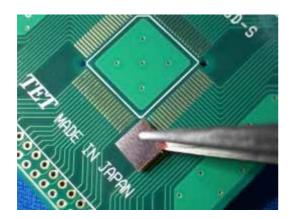

[3] When attaching, take care to align the stickers accurately with the foot pattern lines at each corner.

It is sufficient just to align with two diagonals if there in not enough space on the circuit board.

[4] Attach stickers at each of the four corners.