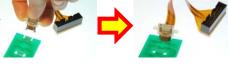

## Connector Free Type

 $\hfill\Box$  for 2.54mm pitch connector  $\hfill$  -Possible to write into the flash micro controller (manual type)

without mounting connector on the final product.

·Possible to write into the flash micro controller without mounting connector on the final product.

•Recommendable "connector type" at the time of debugging, and "connector-free type" at the time of production.