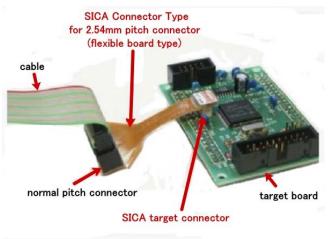

# Examples

 SICA Connector Type for 2.54mm pitch connector (flexible board type)  SICA Connector Type for 2.54mm pitch connector (rigid board type)

### Connector Type

□ for 2.54mm pitch connector (flexible board type)

- ·Applicable from 10 pin to 30 pin
- ·Cable Material: polyimide both sides flexible board
- •Cable Resistance: less than  $300 m\Omega$