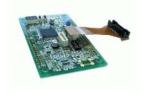

# Normal Pitch Conversion Adapter "SICA®"

**SICA** is Conversion Adapter with which mounting space can be reduced up to one sixth from Normal Pitch Connector having 2.54mm pitch. SICA can be mounted on flat cable used for JTAG.

## SICA's Main Features

- By using SICA Target Connector, connector space on the target board can be reduced up to one sixth compared with Normal Pitch Connector. (when 20 pin type is used).
- The target board connector is surface mount type, and the other side of the board is available for mounting other components.
- Connector contact life is 500 times of insertion and extraction.
- With Reverse Insertion Protection Mechanism
- In compliance with RoHS