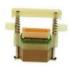

# Examples

 SICA Connector Type for 2.54mm pitch connector (flexible board type)  SICA Connector Type for 2.54mm pitch connector (rigid board type)

□ for 2.54mm pitch connector (rigid board type)

·Applicable from 10 pin to 20 pin

·Lower in cost and higher in durability (less troubles like wire breaking, etc.) compared with flexible pc board type.

□ for Mictor 38pin connector