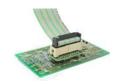

# Examples

 SICA Connector Type for 2.54mm pitch connector (flexible board type)  SICA Connector Type for 2.54mm pitch connector (rigid board type)

□ for 2.54mm pitch connector (rigid board type)

·Applicable from 10 pin to 20 pin

·Lower in cost and higher in durability (less troubles like wire breaking, etc.) compared with flexible pc board type.

□ for Mictor 38pin connector