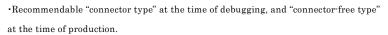

•Recommendable "connector type" at the time of debugging, and "connector-free type" at the time of production.