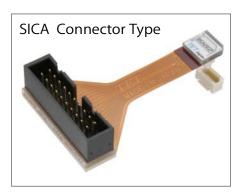

# Normal Pitch Conversion Adapter "SICA®"

**SICA** is Conversion Adapter with which mounting space can be reduced up to one sixth from Normal Pitch Connector having 2.54mm pitch. SICA can be mounted on flat cable used for JTAG.

### Connector Type

□ for 2.54mm pitch connector (flexible board type)

- ·Applicable from 10 pin to 30 pin
- ·Cable Material: polyimide both sides flexible board
- •Cable Resistance: less than  $300 m\Omega$