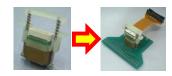

## Connector Free Type

 $\hfill\Box$  for 2.54mm pitch connector  $\hfill$  -Possible to write into the flash micro controller (manual type)

without mounting connector on the final product.

·Possible to write into the flash micro controller without mounting connector on the final product.

•Recommendable "connector type" at the time of debugging, and "connector-free type" at the time of production.