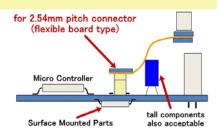

### Connector Type

□ for 2.54mm pitch connector (flexible board type)

- ·Applicable from 10 pin to 30 pin
- ·Cable Material: polyimide both sides flexible board
- •Cable Resistance: less than  $300 m\Omega$