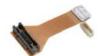

# Examples

 SICA Connector Type for 2.54mm pitch connector (flexible board type)  SICA Connector Type for 2.54mm pitch connector (rigid board type)

### Connector Type

□ for 2.54mm pitch connector (flexible board type)

- ·Applicable from 10 pin to 30 pin
- ·Cable Material: polyimide both sides flexible board
- •Cable Resistance: less than  $300 m\Omega$