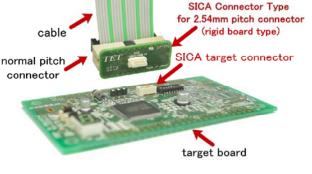

# Examples

 SICA Connector Type for 2.54mm pitch connector (flexible board type)  SICA Connector Type for 2.54mm pitch connector (rigid board type)

□ for 2.54mm pitch connector (rigid board type)

·Applicable from 10 pin to 20 pin

·Lower in cost and higher in durability (less troubles like wire breaking, etc.) compared with flexible pc board type.

□ for Mictor 38pin connector