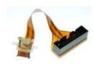

# Examples

 SICA Connector Type for 2.54mm pitch connector (flexible board type)  SICA Connector Type for 2.54mm pitch connector (rigid board type)

### Connector Type

□ for 2.54mm pitch connector (flexible board type)

- ·Applicable from 10 pin to 30 pin
- ·Cable Material: polyimide both sides flexible board
- •Cable Resistance: less than  $300 m\Omega$