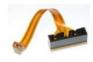

# Examples

 SICA Connector Type for 2.54mm pitch connector (flexible board type)  SICA Connector Type for 2.54mm pitch connector (rigid board type)

### Connector Type

□ for 2.54mm pitch connector (flexible board type)

- ·Applicable from 10 pin to 30 pin
- ·Cable Material: polyimide both sides flexible board
- •Cable Resistance: less than  $300 m\Omega$